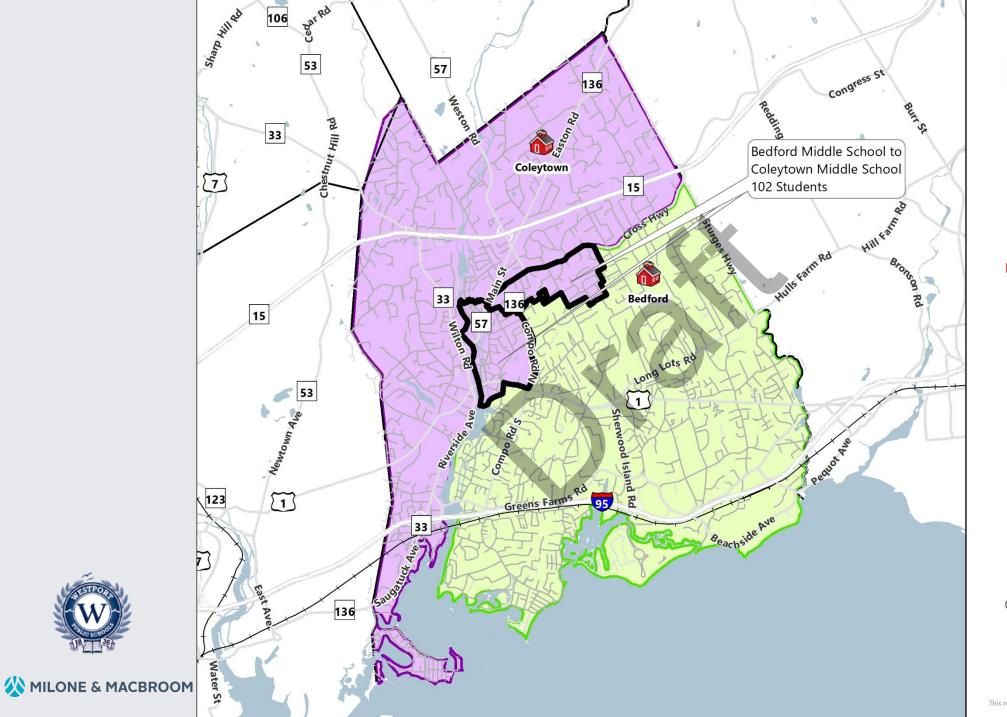

# Follow Up Long-Term Scenarios

- Scenario 10: Is it possible to balance elementary school enrollments, and convert the middle schools to a 6<sup>th</sup> grade academy at Coleytown and 7-8<sup>th</sup> grade academy at Bedford?
- Scenario 11: Can we maintain the current feeder pattern and balance middle school enrollments (target enrollment of 540 students at Coleytown MS)?
  - How would that impact Elementary School districts?
- Scenario 12: Can we modify the feeder pattern to balance middle school enrollments (target enrollment of 540 students at Coleytown MS)
  - Maintain Existing Elementary School Districts
- Scenario 13: Is it possible to balance both Elementary and Middle School enrollments if a split feeder pattern is implemented?
- Scenario 14: Can we modify the feeder pattern to balance middle school enrollments (target enrollment of 540 students at Coleytown MS) – similar to Scenario 12 but tested a different feeder pattern
  - Maintain Existing Elementary School Districts

#### Scenario Assumptions:

- Maintain current five school configuration and balance enrollment across elementary schools.
  - Ample space within current five elementary school buildings to be a viable longterm solution from a capacity standpoint.
- Pre-K is relocated from Coleytown Elementary School to Long Lots.
  - Coleytown Elementary School's capacity increases by 113 seats once Pre-K moves out.
  - Long Lots capacity decreases by 113 students once Pre-K is relocated there. \*
- Coleytown Middle School converted to a 6<sup>th</sup> grade academy. Bedford Middle School would house grades 7 and 8.

### Scenario 10: Considerations

- If district were to house 6<sup>th</sup> grade at Coleytown Middle School there would be additional capacity for educational programs or administrative space.
  - Enrollment projected to drop to around 400 students by 2020-21.
- Bedford Middle School would house 7<sup>th</sup> and 8<sup>th</sup> grades.
  - Enrollment projected to drop under 800 students by 2023-24 aligns with building capacity.