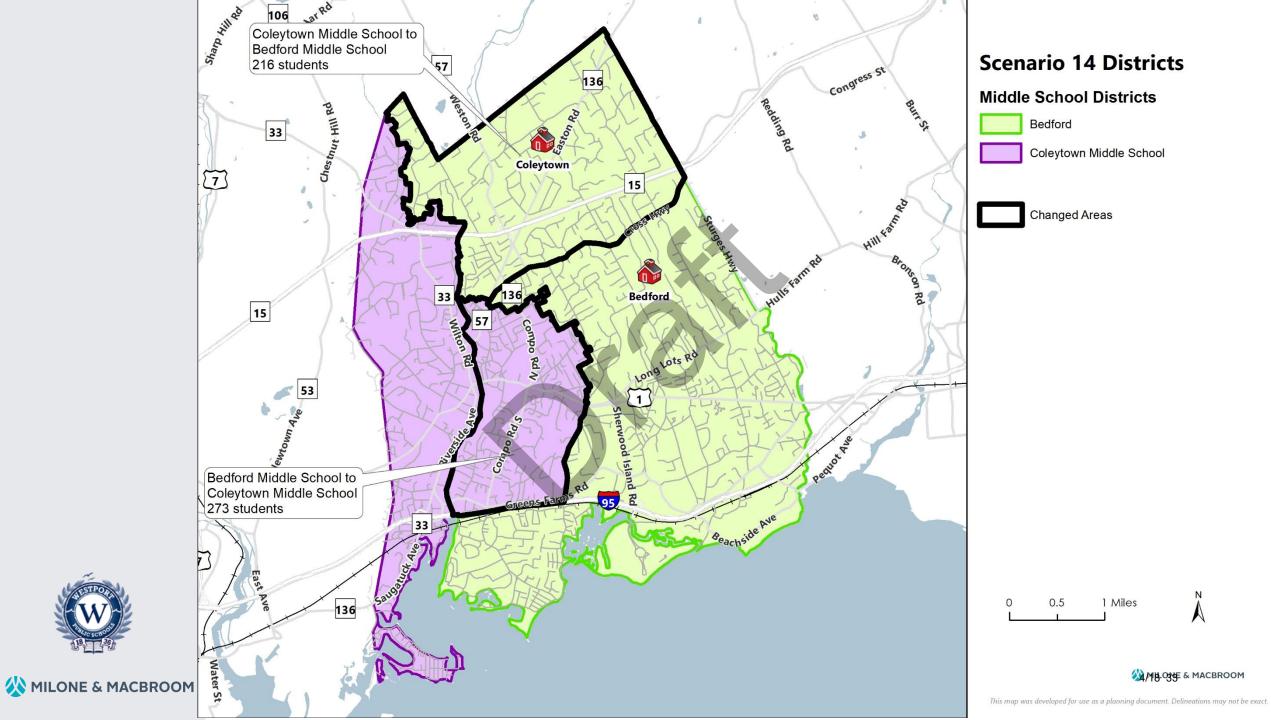

### Scenario 14

Can we modify the middle school feeder pattern in order to balance middle school enrollments and hit a target enrollment of at least 540 students at Coleytown Middle School?

Scenario Assumptions:

- Maintain existing elementary school districts.
- Modify the Middle School Feeder Pattern :
  - Saugatuck and Kings Highway to Coleytown Middle School.
  - Coleytown, Greens Farms, and Long Lots to Bedford Middle School.
- Maintain Pre-K in the Coleytown Elementary School building

# Scenario 14: Considerations

#### **Middle Schools**

| Middle School           | State<br>ED050 Capacity | Scenario 14<br>Enrollment | Utilization |  |
|-------------------------|-------------------------|---------------------------|-------------|--|
| Coleytown Middle School | 600                     | 513                       | 85.5%       |  |
| Bedford Middle School   | 800                     | 803                       | 100.4%      |  |
| Total                   | 1,400                   | 1,316                     | 94.0%       |  |

- Improves utilization balance across middle schools, however, does not hit the enrollment target at Coleytown Middle School
- Maintains aligned feeder pattern 5<sup>th</sup> graders in an elementary school all matriculate up to the same middle school
- Larger Saugatuck Elementary School now matriculates up to Coleytown Middle School
- Smaller Coleytown Elementary School matriculates up to Bedford Middle School
- Would redistrict approximately 37% of Middle School Students
- Proximity and locational challenges students who live near Coleytown Middle School would attend Bedford Middle School