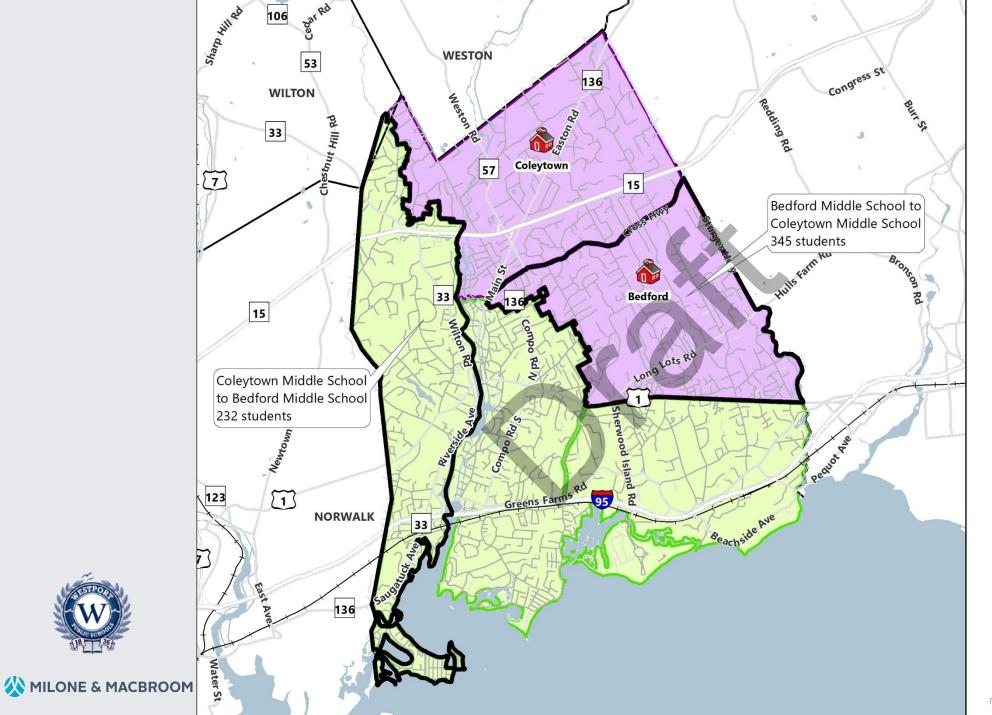

### Scenario 10

What would districts look like if we maintained 5 elementary schools, moved Pre-K from Coleytown to Long Lots, and balanced enrollment? Is it possible to combine this option with a 6<sup>th</sup> grade academy and 7<sup>th</sup> -8<sup>th</sup> middle school?

#### Scenario Assumptions:

- Maintain current five school configuration and balance enrollment across elementary schools.
  - Ample space within current five elementary school buildings to be a viable longterm solution from a capacity standpoint.
- Pre-K is relocated from Coleytown Elementary School to Long Lots.
  - Coleytown Elementary School's capacity increases by 113 seats once Pre-K moves out.
  - Long Lots capacity decreases by 113 students once Pre-K is relocated there. \*
- Coleytown Middle School converted to a 6<sup>th</sup> grade academy. Bedford Middle School would house grades 7 and 8.

## Scenario 10: Considerations

| Elementary School         | Total Potential<br>Capacity (90%<br>efficiency) | Scenario 10<br>Enrollment | Seat Surplus/Deficit | Utilization |
|---------------------------|-------------------------------------------------|---------------------------|----------------------|-------------|
| Coleytown (without Pre-K) | 561                                             | 484                       | 77                   | 86.3%       |
| Green's Farms             | 516                                             | 423                       | 93                   | 82.0%       |
| King's Highway            | 531                                             | 457                       | 74                   | 86.1%       |
| Long Lots (with Pre-K)    | 505                                             | 425                       | 80                   | 84.2%       |
| Saugatuck                 | 553                                             | 478                       | 75                   | 86.4%       |
| Total K-5 Capacity        | 2,666                                           | 2,267                     | 399                  | 85.0%       |

Coleytown Elementary School would gain five additional full-size classrooms if Pre-K is moved out, increasing its capacity by 113 seats. Long Lots Elementary School would lost five additional full-size classrooms if Pre-K is moved in, decreasing its capacity by 113 seats.

- Same Elementary School Alignment as Scenario 8.
- Overall utilization of 85%. Individual schools range from 82.0% to 86.4% utilization.
- Would redistrict approximately 7% of K-5 students if implemented today.