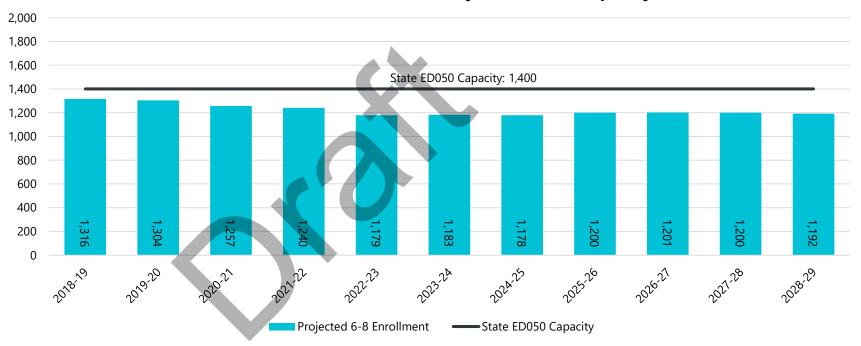

# Recap: Middle School Capacity

| School                                     | State ED050<br>Capacity | Current 6-8 Enrollment<br>(10/1/2018) | Utilization |
|--------------------------------------------|-------------------------|---------------------------------------|-------------|
| Coleytown Middle School                    | 600                     | 456                                   | 76.0%       |
| Bedford Middle School                      | 800                     | 860                                   | 107.5%      |
| Total                                      | 1,400                   | 1,316                                 | 94.0%       |
| Source: Connecticut State Department of Ed | ucation                 |                                       |             |

- Middle schools not evaluated as part of previous capacity analysis.
- Relied on state-reported capacity (ED050 form), which was last updated in 2013.

### Recap: Middle School Projections and Capacity

Middle School Enrollment Projections and Capacity

 If the district maintains the status quo, there is ample capacity within the middle school system to meet the district's needs over the next ten years