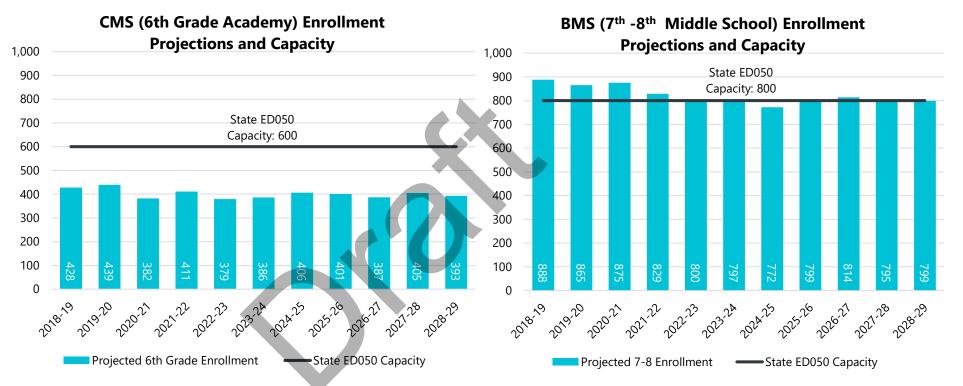

#### **Middle Schools**

| Middle School                                                  | State<br>ED050 Capacity | Scenario 10<br>Enrollment | Utilization |
|----------------------------------------------------------------|-------------------------|---------------------------|-------------|
| Coleytown Middle School (6 <sup>th</sup> Grade)                | 600                     | 428                       | 71.3%       |
| Bedford Middle School (7 <sup>th</sup> -8 <sup>th</sup> Grade) | 800                     | 888                       | 111.0%      |
| Total                                                          | 1,400                   | 1,316                     | 94.0%       |

- All 6<sup>th</sup> grade students attend Coleytown Middle School
  - If district were to house 6<sup>th</sup> grade at Coleytown Middle School there would be additional capacity for educational programs or administrative space.
- All 7<sup>th</sup> and 8<sup>th</sup> grade students attend Bedford Middle School
  - Shifts additional students into Bedford would be slightly overutilized in the short-term

### Scenario 10: Considerations

- If district were to house 6<sup>th</sup> grade at Coleytown Middle School there would be additional capacity for educational programs or administrative space.
  - Enrollment projected to drop to around 400 students by 2020-21.
- Bedford Middle School would house 7<sup>th</sup> and 8<sup>th</sup> grades.
  - Enrollment projected to drop under 800 students by 2023-24 aligns with building capacity.