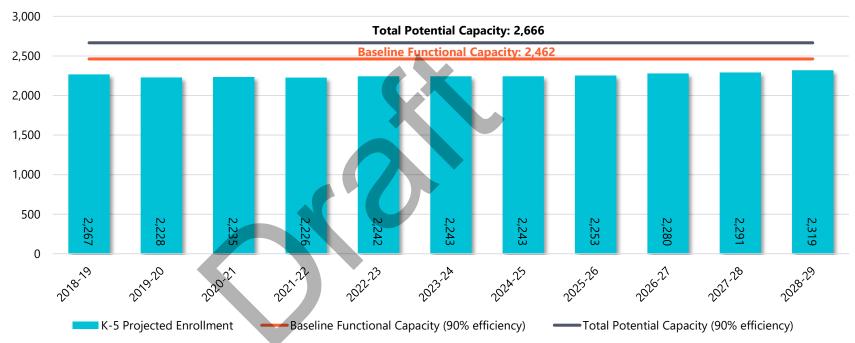

# Recap: Elementary Capacity

| Elementary School | Baseline Functional<br>Capacity (90%<br>efficiency) | Flex Classrooms | Flex Capacity | Total Potential<br>Capacity (90%<br>efficiency) | October 2018<br>Enrollment | Seat<br>Surplus/Deficit | Utilization |
|-------------------|-----------------------------------------------------|-----------------|---------------|-------------------------------------------------|----------------------------|-------------------------|-------------|
| Coleytown*        | 403                                                 | 2 *             | 45            | 448                                             | 383                        | 65                      | 85.5%       |
| Green's Farms     | 448                                                 | 3               | 68            | 516                                             | 403                        | 113                     | 78.1%       |
| King's Highway    | 508                                                 | 1               | 23            | 531                                             | 471                        | 60                      | 88.7%       |
| Long Lots         | 595                                                 | 1               | 23            | 618                                             | 544                        | 74                      | 88.0%       |
| Saugatuck         | 508                                                 | 2               | 45            | 553                                             | 466                        | 87                      | 84.3%       |
| Total K-5         | 2,462                                               | 9               | 204           | 2,666                                           | 2,267                      | 399                     | 85.0%       |

\* Coleytown's capacity excludes 5 full-size Pre-K classrooms

- **Flex Capacity** includes rooms that could be used for grade-level instruction. Adds 204 seats districtwide.
- Total Potential Capacity includes both flex capacity and existing full-sized classrooms operating at 90% efficiency. <u>Includes K-5 space only.</u>
- If Pre-K were relocated out of the elementary schools, the district would gain an additional 5 full-sized classrooms .
  - Coleytown's Total Potential Capacity would increase by 113 seats to 561.

### Recap: Elementary Projections and Capacity

**Elementary Enrollment Projections and Capacity** 

- If the district maintains the status quo, there is ample capacity within the elementary school system to meet the district's needs over the next ten years.
- Enrollment is not projected to exceed the baseline functional capacity over the next decade.