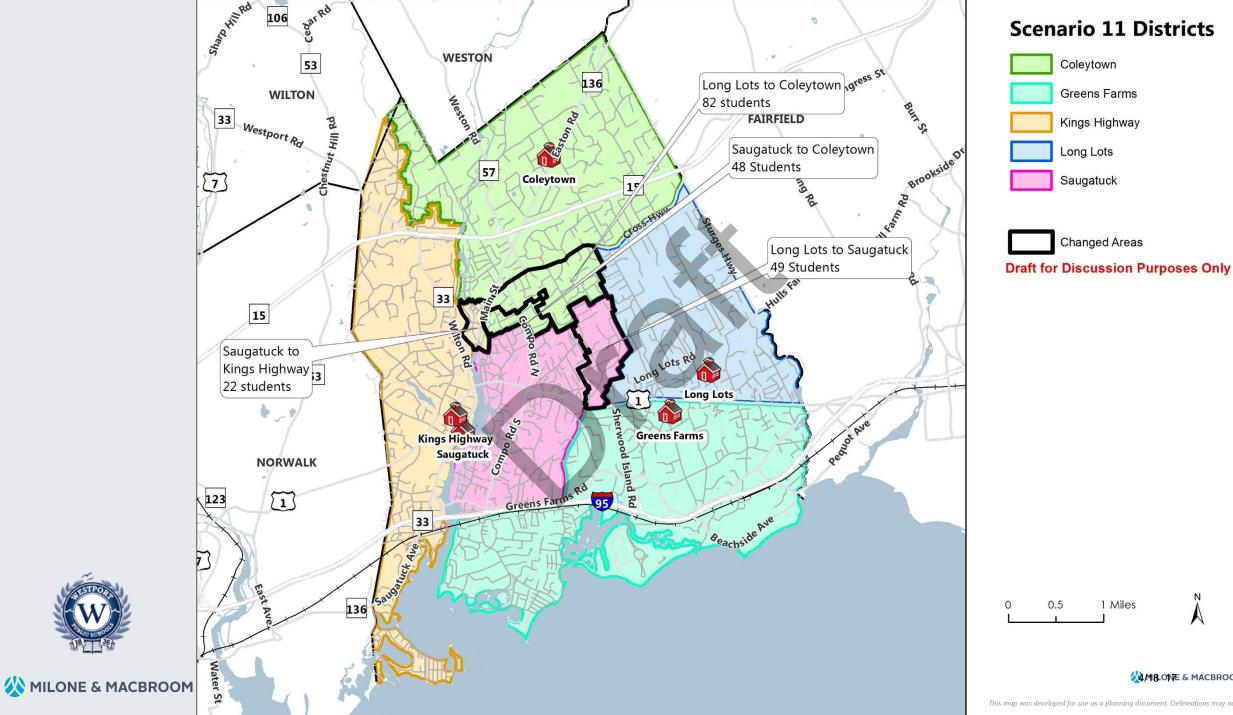

### Scenario 11

What would Elementary School Districts look like if Coleytown Middle School was used as a 540 student school (180 students per grade)?

Scenario Assumptions:

- Middle School Feeder Pattern remains the same:
  - Coleytown and Kings Highway to Coleytown Middle School.
  - Long Lots, Greens Farms, and Saugatuck to Bedford Middle School.
- Pre-K is transferred out of Coleytown Elementary School to Long Lots.
  - Coleytown Elementary School's capacity increases by 113 seats once Pre-K moves out.
  - Long Lots capacity decreases by 113 students once Pre-K is relocated there. \*
- Shift additional students to Coleytown Middle School and feeder elementary schools.

# Scenario 11: Considerations

| Elementary School         | Total Potential<br>Capacity (90%<br>efficiency) | Scenario 11<br>Enrollment | Seat Surplus/Deficit | Utilization |
|---------------------------|-------------------------------------------------|---------------------------|----------------------|-------------|
| Coleytown (without Pre-K) | 561                                             | 514                       | 47                   | 91.6%       |
| Green's Farms             | 516                                             | 387                       | 129                  | 75.0%       |
| King's Highway            | 531                                             | 497                       | 34                   | 93.6%       |
| Long Lots (with Pre-K)    | 505                                             | 411                       | 94                   | 81.4%       |
| Saugatuck                 | 553                                             | 458                       | 95                   | 82.8%       |
| Total K-5 Capacity        | 2,666                                           | 2,267                     | 399                  | 85.0%       |

- A balanced Middle School feeder pattern results in an enrollment imbalance in the elementary districts.
  - Low utilization in schools that feed into Bedford Middle School (Greens Farms, Long Lots, Saugatuck) – ranges from 75.0% to 82.8%.
  - High utilization at schools that feed into Coleytown Middle School (Coleytown, Kings Highway) – ranges from 91.6% to 93.6%.
- Would redistrict approximately 10% of K-5 students if implemented today.