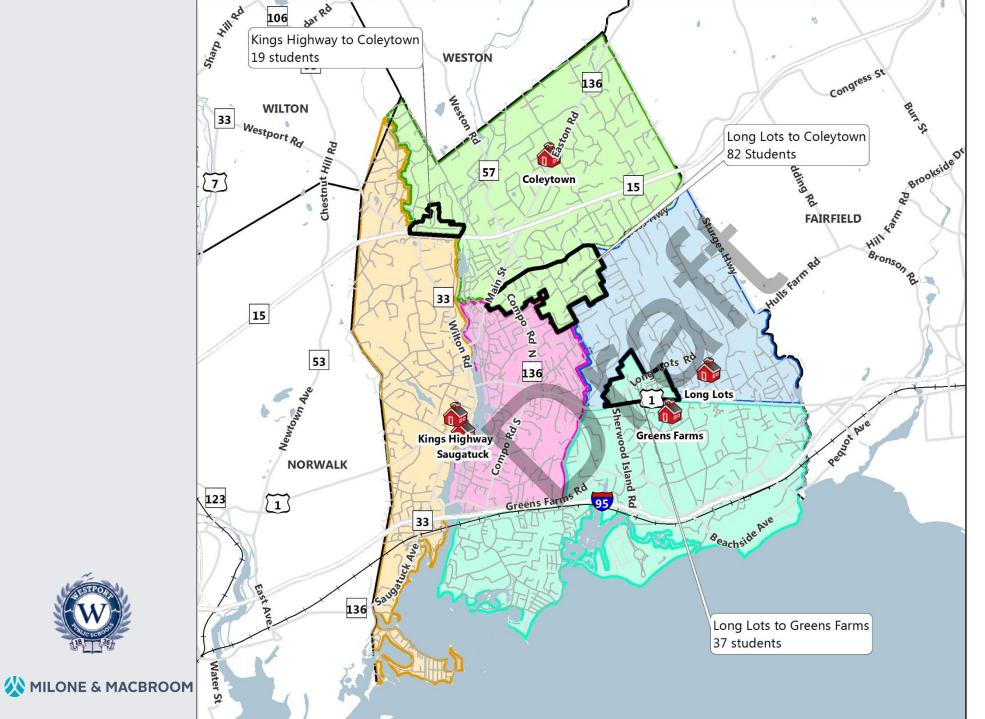

### Scenario 11

What would Elementary School Districts look like if Coleytown Middle School was used as a 540 student school (180 students per grade)?

Scenario Assumptions:

- Middle School Feeder Pattern remains the same:
  - Coleytown and Kings Highway to Coleytown Middle School.
  - Long Lots, Greens Farms, and Saugatuck to Bedford Middle School.
- Pre-K is transferred out of Coleytown Elementary School to Long Lots.
  - Coleytown Elementary School's capacity increases by 113 seats once Pre-K moves out.
  - Long Lots capacity decreases by 113 students once Pre-K is relocated there. \*
- Shift additional students to Coleytown Middle School and feeder elementary schools.

\* An architectural assessment needs to be done in order to determine whether the building aligns with State Pre-K Building code regulations.

This map was developed for use as a planning document. Delineations may not be exact.