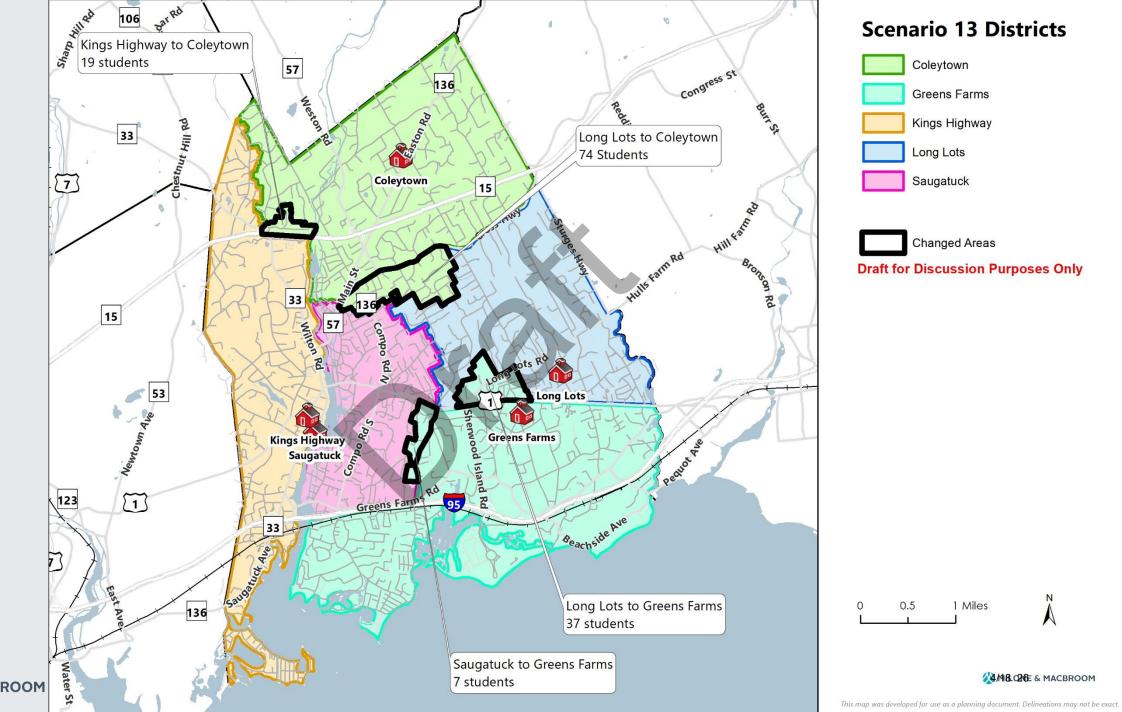

### Scenario 13

Is it possible to balance both Elementary and Middle School enrollments if a split feeder pattern is implemented?

#### Scenario Assumptions:

- Balance utilization at each elementary school (target utilization of ~85%).
- Balance Middle School enrollments and hit target enrollment at Coleytown MS:
- Pre-K is transferred out of Coleytown Elementary School to Long Lots.
  - Coleytown Elementary School's capacity increases by 113 seats once Pre-K moves out.
  - Long Lots capacity decreases by 113 students once Pre-K is relocated there. \*

# Scenario 13: Considerations

| Elementary School         | Total Potential<br>Capacity (90%<br>efficiency) | Scenario 13<br>Enrollment | Seat Surplus/Deficit | Utilization |
|---------------------------|-------------------------------------------------|---------------------------|----------------------|-------------|
| Coleytown (without Pre-K) | 561                                             | 476                       | 85                   | 84.8%       |
| Green's Farms             | 516                                             | 430                       | 86                   | 83.3%       |
| King's Highway            | 531                                             | 457                       | 74                   | 86.1%       |
| Long Lots (with Pre-K)    | 505                                             | 433                       | 72                   | 85.7%       |
| Saugatuck                 | 553                                             | 471                       | 82                   | 85.2%       |
| Total K-5 Capacity        | 2,666                                           | 2,267                     | 399                  | 85.0%       |

- Balanced elementary enrollments. Overall utilization of 85%. Individual schools range from 83.3% to 86.1% utilization.
- Would redistrict approximately 7% of K-5 students if implemented today.

- Balances utilization across the Middle Schools efficient utilization of space in both buildings
- Only feasible with a split feeder pattern
  - Coleytown and Kings Highway matriculate to Coleytown Middle School
  - Long Lots and Greens Farms matriculate to Bedford Middle School
  - Saugatuck students would matriculate to both middle schools
    - About 25% of Saugatuck students would matriculate to Coleytown Middle School and about 75% to Bedford
- Would redistrict approximately 8% of Middle School Students