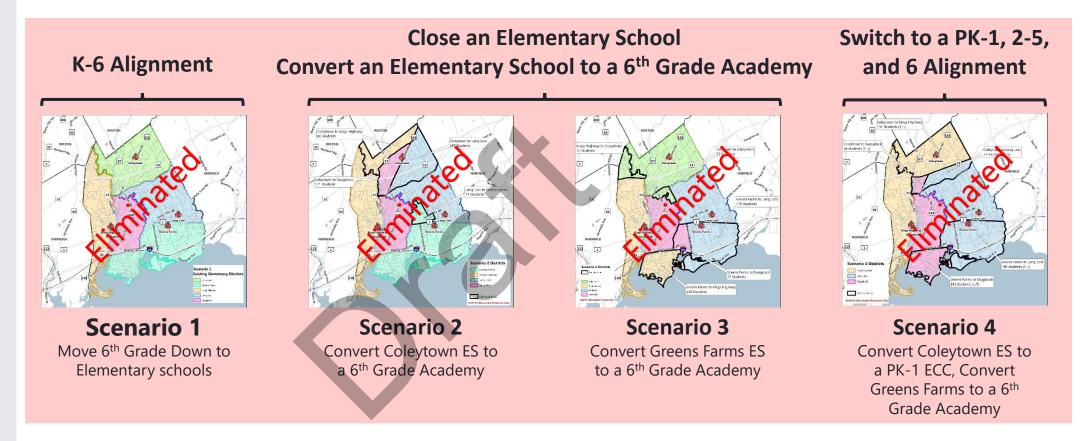

### Short-Term Scenarios Eliminated from Consideration

These scenarios were developed as short-term options that could address the loss of space at Coleytown Middle School until the building is reopened. The district has opted not to move forward with these options.