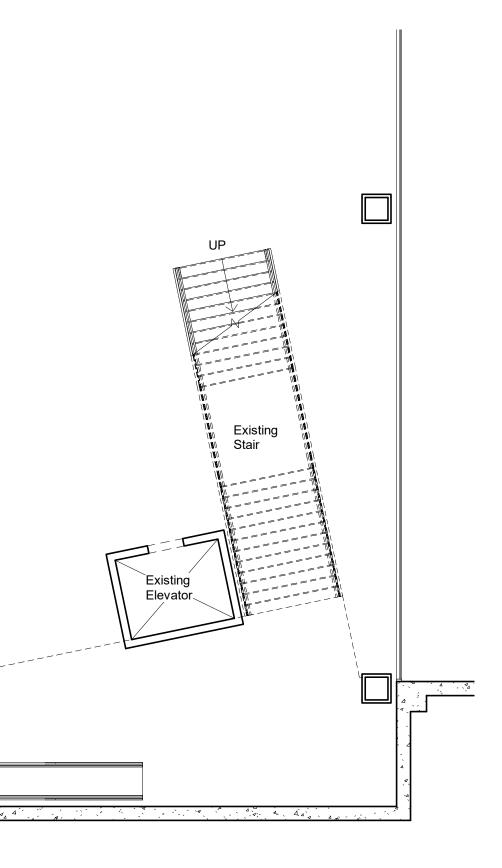

ADJOURNMENT: 9:14 p.m.

Respectfully submitted,

Elaine Whitney, Secretary, Board of Education (Minutes written by Lisa Marriott)

April 8, 2019 Page 11

 $\square$ 

Existing Student Commons

NEW 3 5/8" MTL. STUDS @ 16"o.c. w/ 5/8" GYP. BD. EACH SIDE, TYP. ALIGN WITH ABOVE EXISTING STAGE EXISTING RAMP

Parital Student Commons Lower Level 2 Proposed Plan 1/8" = 1'-0"

 $\square$ 

Existing Student Commons

Existing Parital Student Commons Lower

 2
 Level Plan

 1/8" = 1'-0"