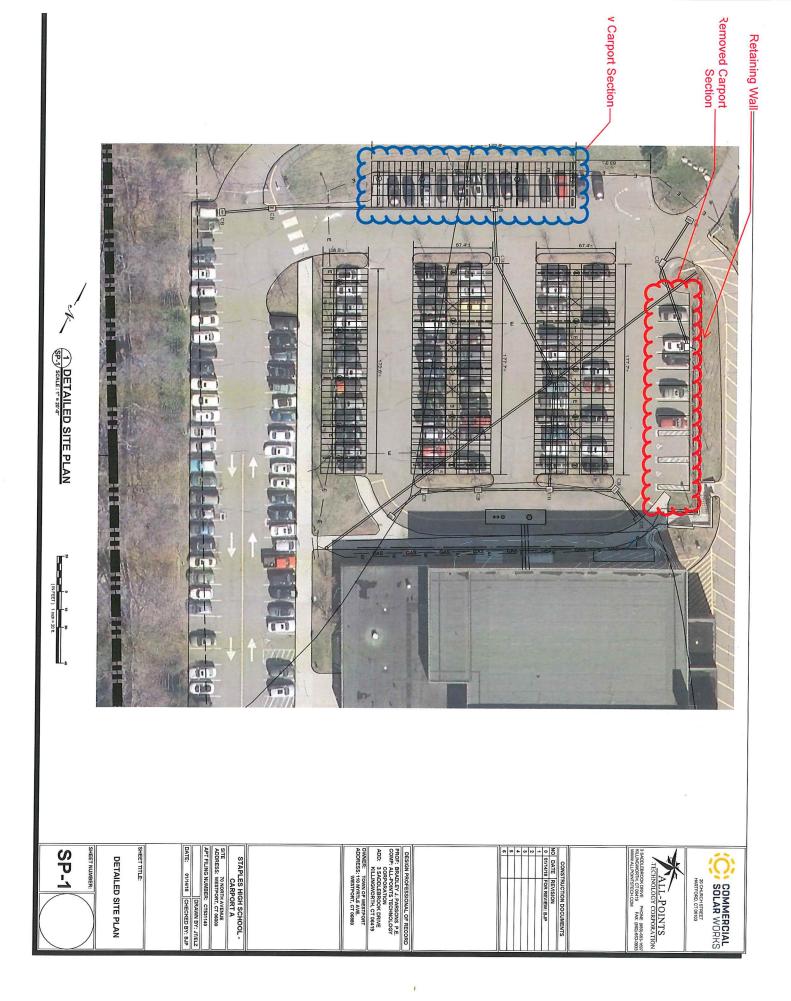

#### DISCUSSION/ACTION

| 1. | Architectural Work at Bedford Middle School, pages 11-14                                                                                                                                        | (Encl.) | Dr. Anthony Buono<br>Mr. Elio Longo<br>Dr. Adam Rosen<br>Mr. Philip Cerrone |
|----|-------------------------------------------------------------------------------------------------------------------------------------------------------------------------------------------------|---------|-----------------------------------------------------------------------------|
| 2. | Discussion of transition in district leadership, including but not limited<br>a. Separation Agreement regarding Superintendent of Schools<br>b. Appointment of Acting Superintendent of Schools | to:     | Mr. Mark Mathias                                                            |
| 3. | Student and Faculty Calendar 2020-21 School Year, page 15                                                                                                                                       | (Encl.) | Dr. Anthony Buono                                                           |
| 4. | Coleytown Middle School - Special Appropriation Request Board of Finance, <i>pages 17-18</i>                                                                                                    | (Encl.) | Mr. Elio Longo                                                              |
| 5. | Alternate Location of Solar Canopies at Staples High School, pages 19-21                                                                                                                        | (Encl.) | Dr. Anthony Buono<br>Mr. Elio Longo                                         |
| UF | PDATES                                                                                                                                                                                          |         |                                                                             |
| 1. | February Health Insurance Report, page 23                                                                                                                                                       | (Encl.) | Mr. Elio Longo                                                              |
| 2. | Finance and Facilities Committee                                                                                                                                                                |         | Ms. Elaine Whitney<br>Mr. Neil Phillips                                     |
| 3. | Teaching and Learning Committee                                                                                                                                                                 |         | Ms. Candice Savin                                                           |
| 4. | Policy Committee                                                                                                                                                                                |         | Ms. Karen Kleine                                                            |
| 5. | BMS Modular Committee and the CMS School Building Committee                                                                                                                                     |         | Ms. Karen Kleine                                                            |
| _  |                                                                                                                                                                                                 |         |                                                                             |