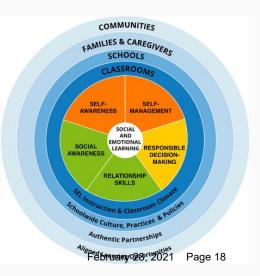

## DR Module - 3 core measures:

- Developmental Relationships Framework
  - Express care, challenge growth, provide support, share power, expand possibilities
- Social-Emotional Competencies
  - Relationship skills, social awareness, responsible decision-making, self management, self awareness
- Equitable Practices
  - Organizational commitment to DEI, youth-staff diversity