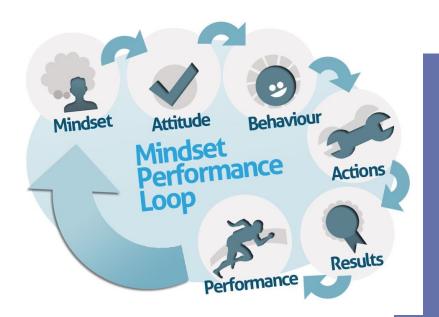

# MINDSET & PERFORMANCE

In this course students develop a deeper understanding and an appreciation for self efficacy. Using a growth mindset as they actively develop the building blocks of self efficacy, students develop competence in a novel physical activity.

# **Building Blocks**

- ★ Performance Experiences
- ★ Vicarious Experiences
- ★ Social Persuasion
- ★ Imaginal Experience
- ★ Physical & Emotional States