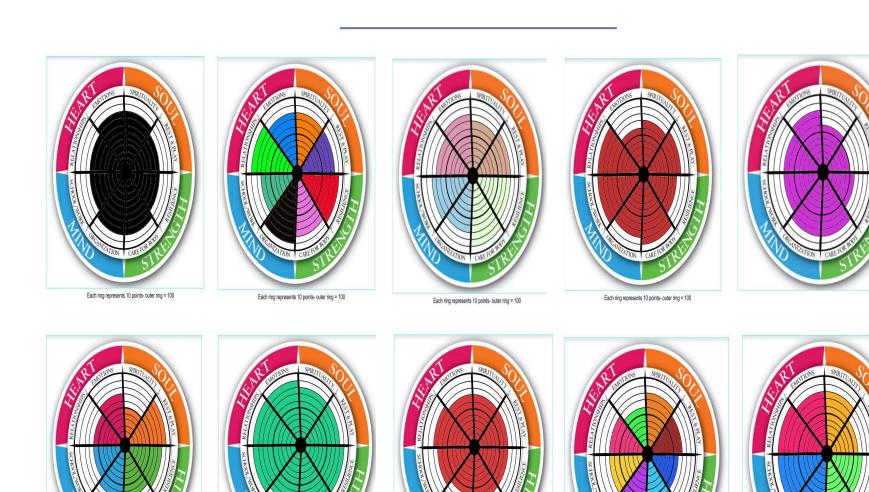

# WELLNESS WHEEL REFLECTION

Each ring represents 10 points- outer ring = 100

Each ring represents 10 points- outer ring = 100

Each ring represents 10 points- outer ring = 100

Each ring represents 10 points- outer ring = 100