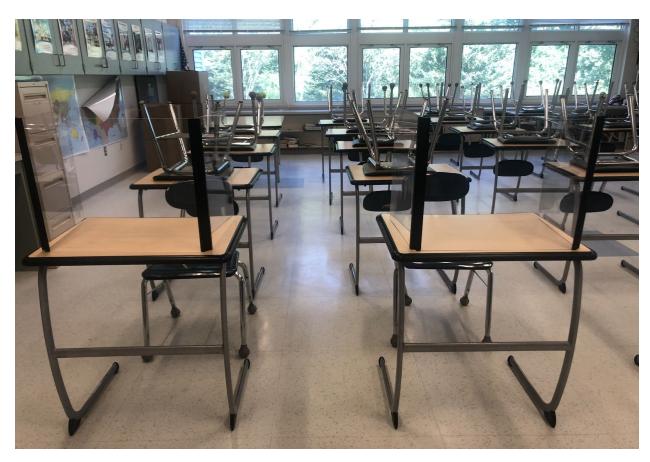

## Acrylic Desk Safety Shields Proposal

The CDC has recommended using multiple mitigation strategies to help slow the spread of COVID-19. Included in the CDC recommendations are physical distancing of at least 6 feet, washing your hands frequently, using face coverings and applying hand sanitizer. The use of plastic safety shields is another possible strategy for mitigating the transmission of COVID19 that is commonly used in schools throughout the world. The administration recommends these are used as an additional mitigation strategy when physical distancing of 6 ft is not possible. In most cases, this will only occur if schools return at full capacity. When a hybrid model is implemented, physical distancing of 6 ft is largely possible at all levels. However, there are unique situations in a hybrid model when safety shields are also recommended. These are times when physical distancing of 6 feet isn't possible. For example, when a school psychologist or speech pathologist is working one-on-one with a student or a classroom teacher is working with a small group on reading instruction. Based on this criteria, the principals' have made the following requests for safety shields: