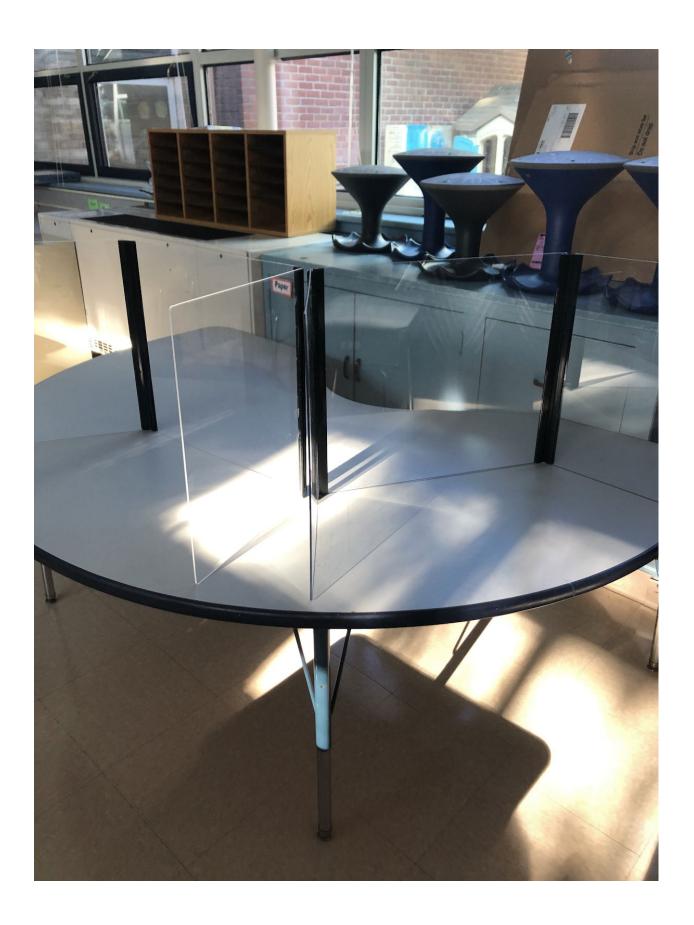

## Acrylic Desk Safety Shields Proposal

The CDC has recommended using multiple mitigation strategies to help slow the spread of COVID-19. Included in the CDC recommendations are physical distancing of at least 6 feet, washing your hands frequently, using face coverings and applying hand sanitizer. The use of plastic safety shields is another possible strategy for mitigating the transmission of COVID19 that is commonly used in schools throughout the world. The administration recommends these are used as an additional mitigation strategy when physical distancing of 6 ft is not possible. In most cases, this will only occur if schools return at full capacity. When a hybrid model is implemented, physical distancing of 6 ft is largely possible at all levels. However, there are unique situations in a hybrid model when safety shields are also recommended. These are times when physical distancing of 6 feet isn't possible. For example, when a school psychologist or speech pathologist is working one-on-one with a student or a classroom teacher is working with a small group on reading instruction. Based on this criteria, the principals' have made the following requests for safety shields:

# Sample Applications:

| CES and SSP                               |                                                                          |                        |                          |
|-------------------------------------------|--------------------------------------------------------------------------|------------------------|--------------------------|
| Location                                  | What's Needed                                                            | <b>Quantity Needed</b> | Size                     |
| Student Trifold Dividers for Desks/Tables | Individual Student Trifold Dividers-Grades k-5 Teacher dividers included | 487                    |                          |
| Preschool classrooms (for tables)         | Individual Trifold Dividers Staff included                               | 80                     |                          |
| GFS                                       |                                                                          |                        |                          |
| Student Trifold Dividers for Desks/Tables | Individual Student Trifold Dividers-Grades k-5 Teacher dividers included | 465                    |                          |
| KHS                                       |                                                                          |                        |                          |
| Student Trifold Dividers for Desks/Tables | Individual Student Trifold Dividers-Grades k-5 Teacher dividers included | 465                    |                          |
| LLS                                       |                                                                          |                        |                          |
| Student Trifold Dividers for Desks/Tables | Individual Student Trifold Dividers-Grades k-5 Teacher dividers included | 582                    |                          |
| SES                                       |                                                                          |                        |                          |
| Student Trifold Dividers for Desks/Tables | Tri-fold dividers (4 per table)                                          | 358                    |                          |
| Across the school                         | Single Pane Divider                                                      | 145                    | 24 inches in length x 18 |