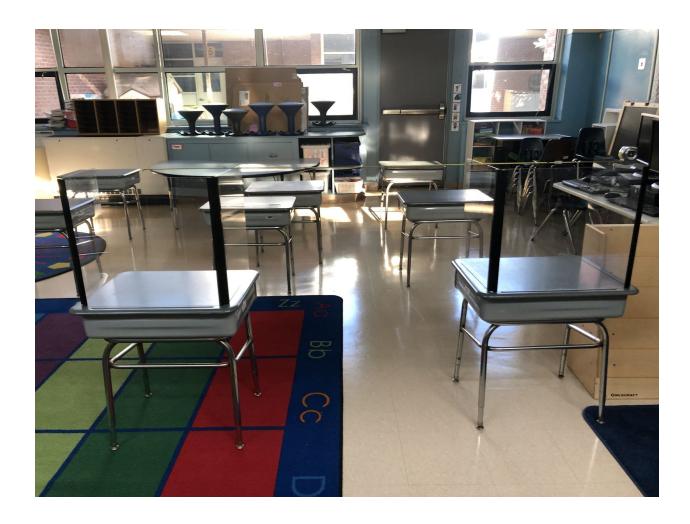

## Acrylic Desk Safety Shields Proposal

The CDC has recommended using multiple mitigation strategies to help slow the spread of COVID-19. Included in the CDC recommendations are physical distancing of at least 6 feet, washing your hands frequently, using face coverings and applying hand sanitizer. The use of plastic safety shields is another possible strategy for mitigating the transmission of COVID19 that is commonly used in schools throughout the world. The administration recommends these are used as an additional mitigation strategy when physical distancing of 6 ft is not possible. In most cases, this will only occur if schools return at full capacity. When a hybrid model is implemented, physical distancing of 6 ft is largely possible at all levels. However, there are unique situations in a hybrid model when safety shields are also recommended. These are times when physical distancing of 6 feet isn't possible. For example, when a school psychologist or speech pathologist is working one-on-one with a student or a classroom teacher is working with a small group on reading instruction. Based on this criteria, the principals' have made the following requests for safety shields: