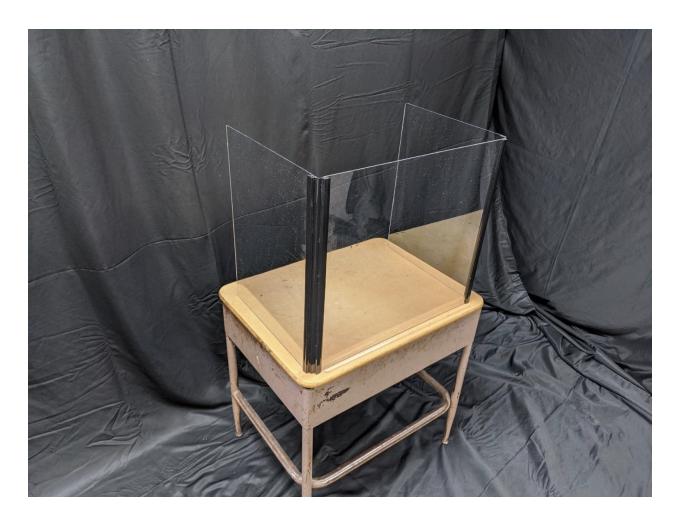

## Acrylic Desk Safety Shields Proposal

The CDC has recommended using multiple mitigation strategies to help slow the spread of COVID-19. Included in the CDC recommendations are physical distancing of at least 6 feet, washing your hands frequently, using face coverings and applying hand sanitizer. The use of plastic safety shields is another possible strategy for mitigating the transmission of COVID19 that is commonly used in schools throughout the world. The administration recommends these are used as an additional mitigation strategy when physical distancing of 6 ft is not possible. In most cases, this will only occur if schools return at full capacity. When a hybrid model is implemented, physical distancing of 6 ft is largely possible at all levels. However, there are unique situations in a hybrid model when safety shields are also recommended. These are times when physical distancing of 6 feet isn't possible. For example, when a school psychologist or speech pathologist is working one-on-one with a student or a classroom teacher is working with a small group on reading instruction. Based on this criteria, the principals' have made the following requests for safety shields: