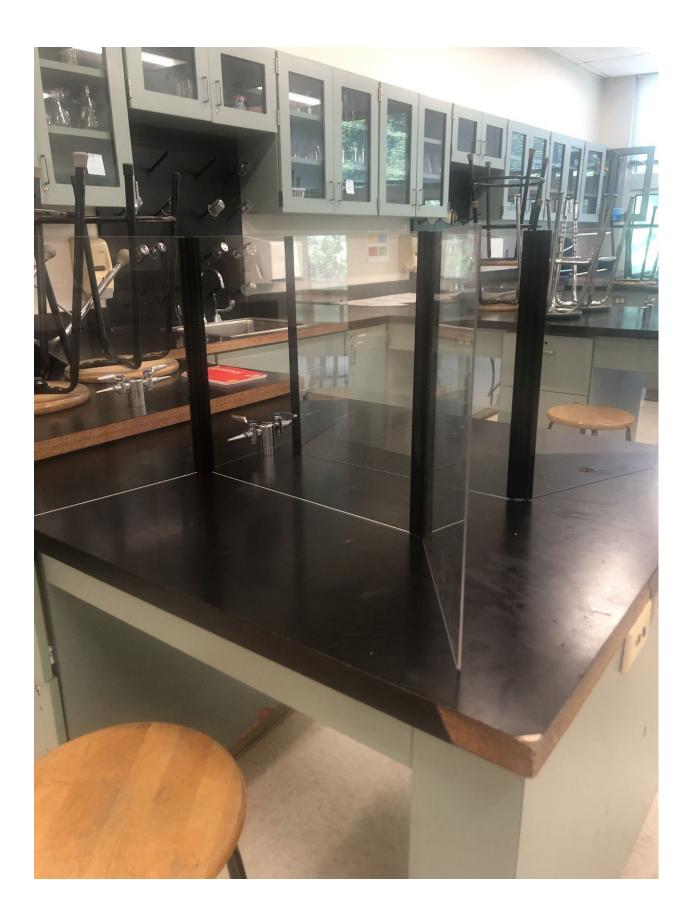

## Acrylic Desk Safety Shields Proposal

The CDC has recommended using multiple mitigation strategies to help slow the spread of COVID-19. Included in the CDC recommendations are physical distancing of at least 6 feet, washing your hands frequently, using face coverings and applying hand sanitizer. The use of plastic safety shields is another possible strategy for mitigating the transmission of COVID19 that is commonly used in schools throughout the world. The administration recommends these are used as an additional mitigation strategy when physical distancing of 6 ft is not possible. In most cases, this will only occur if schools return at full capacity. When a hybrid model is implemented, physical distancing of 6 ft is largely possible at all levels. However, there are unique situations in a hybrid model when safety shields are also recommended. These are times when physical distancing of 6 feet isn't possible. For example, when a school psychologist or speech pathologist is working one-on-one with a student or a classroom teacher is working with a small group on reading instruction. Based on this criteria, the principals' have made the following requests for safety shields:

# Sample Applications:

| CES and SSP                               |                                                                          |                        |                          |
|-------------------------------------------|--------------------------------------------------------------------------|------------------------|--------------------------|
| Location                                  | What's Needed                                                            | <b>Quantity Needed</b> | Size                     |
| Student Trifold Dividers for Desks/Tables | Individual Student Trifold Dividers-Grades k-5 Teacher dividers included | 487                    |                          |
| Preschool classrooms (for tables)         | Individual Trifold Dividers Staff included                               | 80                     |                          |
| GFS                                       |                                                                          |                        |                          |
| Student Trifold Dividers for Desks/Tables | Individual Student Trifold Dividers-Grades k-5 Teacher dividers included | 465                    |                          |
| KHS                                       |                                                                          |                        |                          |
| Student Trifold Dividers for Desks/Tables | Individual Student Trifold Dividers-Grades k-5 Teacher dividers included | 465                    |                          |
| LLS                                       |                                                                          |                        |                          |
| Student Trifold Dividers for Desks/Tables | Individual Student Trifold Dividers-Grades k-5 Teacher dividers included | 582                    |                          |
| SES                                       |                                                                          |                        |                          |
| Student Trifold Dividers for Desks/Tables | Tri-fold dividers (4 per table)                                          | 358                    |                          |
| Across the school                         | Single Pane Divider                                                      | 145                    | 24 inches in length x 18 |