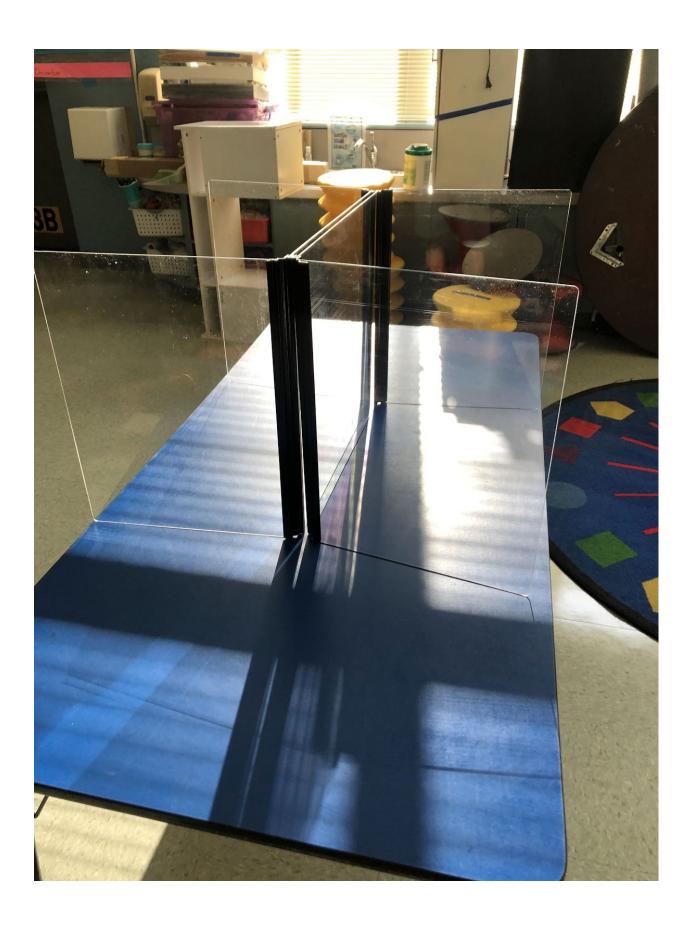

## Acrylic Desk Safety Shields Proposal

The CDC has recommended using multiple mitigation strategies to help slow the spread of COVID-19. Included in the CDC recommendations are physical distancing of at least 6 feet, washing your hands frequently, using face coverings and applying hand sanitizer. The use of plastic safety shields is another possible strategy for mitigating the transmission of COVID19 that is commonly used in schools throughout the world. The administration recommends these are used as an additional mitigation strategy when physical distancing of 6 ft is not possible. In most cases, this will only occur if schools return at full capacity. When a hybrid model is implemented, physical distancing of 6 ft is largely possible at all levels. However, there are unique situations in a hybrid model when safety shields are also recommended. These are times when physical distancing of 6 feet isn't possible. For example, when a school psychologist or speech pathologist is working one-on-one with a student or a classroom teacher is working with a small group on reading instruction. Based on this criteria, the principals' have made the following requests for safety shields:

# Sample Applications:

| CES and SSP                               |                                                                          |                        |                          |
|-------------------------------------------|--------------------------------------------------------------------------|------------------------|--------------------------|
| Location                                  | What's Needed                                                            | <b>Quantity Needed</b> | Size                     |
| Student Trifold Dividers for Desks/Tables | Individual Student Trifold Dividers-Grades k-5 Teacher dividers included | 487                    |                          |
| Preschool classrooms (for tables)         | Individual Trifold Dividers Staff included                               | 80                     |                          |
| GFS                                       |                                                                          |                        |                          |
| Student Trifold Dividers for Desks/Tables | Individual Student Trifold Dividers-Grades k-5 Teacher dividers included | 465                    |                          |
| KHS                                       |                                                                          |                        |                          |
| Student Trifold Dividers for Desks/Tables | Individual Student Trifold Dividers-Grades k-5 Teacher dividers included | 465                    |                          |
| LLS                                       |                                                                          |                        |                          |
| Student Trifold Dividers for Desks/Tables | Individual Student Trifold Dividers-Grades k-5 Teacher dividers included | 582                    |                          |
| SES                                       |                                                                          |                        |                          |
| Student Trifold Dividers for Desks/Tables | Tri-fold dividers (4 per table)                                          | 358                    |                          |
| Across the school                         | Single Pane Divider                                                      | 145                    | 24 inches in length x 18 |